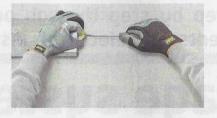

## Work Glove Range

Snickers are trying something different with this

range. The various gloves are available individually so tradesmen can mix and match them depending on the way they work and can replace a single glove easily if worn out.

Included in the range is the Precision Glove, which is light and flexible with a design priority on dexterity and fit, nuckle protection, cushioning and reinforcement to provide optimum protection. There is also the Power Glove, which is comfortable, hard-wearing and ideal for all kinds of heavy duty jobs on site. Circle readerlink 131