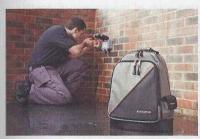

### Magma l'echnician's Rucksack Plus

Following in-depth research, C.K Magma's Technician's Rucksack Plus features a wealth

of new, durable enhancements, developed in line with the working needs of tradesmen. The lockable zip system will keep the rucksack's reinforced pockets secure whilst on site or in transit to prevent tools escaping. Further features include a 100% waterproof polymer base which is not only easily wiped clean but also prevents scratches and scuffing. A reinforced shoulder strap delivers additional strength and durability to easily move tools on the job, whilst an ergonomic contoured shape base and back with extensive padding provides additional comfort whilst being carried.