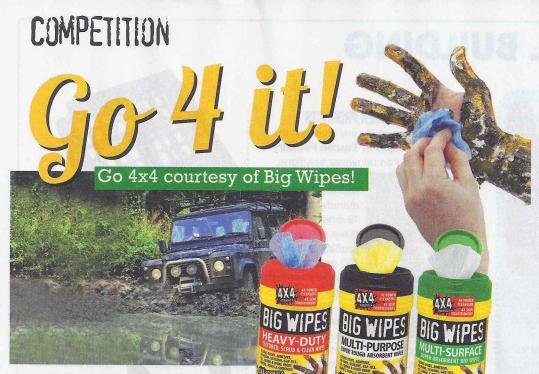

■ Big Wipes has launched its allnew 4x4 range of industrial strength wipes, containing no fewer than four powerful cleaning agents and four dermatologically tested

skin conditioners.

Tough on grime and even kinder to your hands, Big Wipes 4x4 'one wipe and it's gone' formula shifts all modern construction

sealants, adhesives, paints, coatings and grime in an instant. They are completely portable and can be kept close to hand to remove this muck before it gets a chance to fully cure. The 4x4 range features new power fabrics and are available in **Heavy-Duty** (Red Top), **Multi-Purpose** (Black Top) and super absorbent biodegradable

Multi-Surface (Green Top).

Two runners up also get a triple pack of 4x4 products for their toolbox and van. To win, read the information below and answer the three questions correctly by circling the Readerlink numbers below. Good luck!